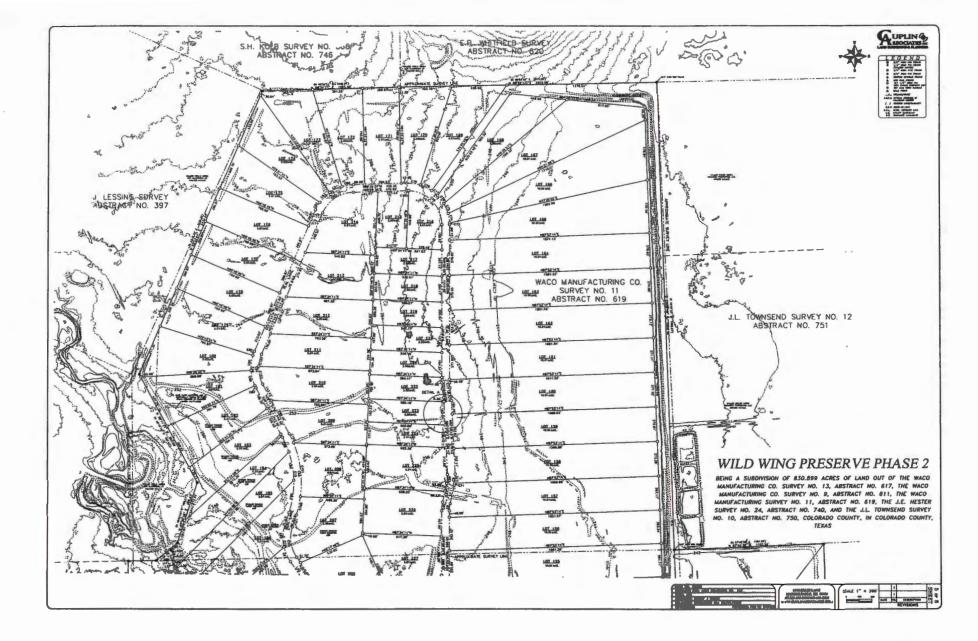

### COMMISSIONER'S COURT REGULAR MEETING

June 12, 2023

\_6. Final Plat of Wild Wing Preserve Phase Two, a subdivision of 830.899 acres out of the Waco Manufacturing Co. Survey No. 13, Abstract No. 617, the Waco Manufacturing Co. Survey No. 9, Abstract No. 611, the Waco Manufacturing Survey No. 11, Abstract No. 619, the J.E. Hester Survey No. 24, Abstract No. 740, and the J.L. Townsend Survey No. 10, Abstract No. 750, Precinct No. 1. (Wessels)

Chad May with Wild Wing Preserve reported that Phase One is moving ahead of schedule and 85 – 90 percent of the lots are sold. He stated if Phase Two is approved today the sale of those lots will begin Saturday. Commissioner Wessels asked if future owners were made aware of tax rates and possible exemptions. Mr. May assured the court this was discussed with all potential buyers. Commissioner stated that Wild Wing Preserve is a private subdivision and the county will never accept the roads. Motion by Commissioner Wessels to approve a final plat of Wild Wing Preserve Phase Two, a subdivision of 830.899 acres out of the Waco Manufacturing Co. Survey No. 13, Abstract No. 617, the Waco Manufacturing Co. Survey No. 9, Abstract No. 611, the Waco Manufacturing Survey No. 11, Abstract No. 619, the J.E. Hester Survey No. 24, Abstract No. 740, and the J.L. Townsend Survey No. 10, Abstract No. 750, Precinct No. 1; seconded by Commissioner Gertson; 5 ayes 0 nays; motion carried; it was so ordered. (See Attachment)

PROPOSED NAME OF SUBDIVISION: WILD WING PRESERVE PHASE TWO

PRECINCT IN WHICH THE SUBDIVISION LIES: PRECINCT ONE PRECINCT COMMISIONER: DOUG WESSELS

NAME OF PROPERTY OWNER: LSLP COLORADO CO., LLC Address: P.O. BOX 1987 MARBLE FALLS, TX. 78654 Telephone No: 877-888-1415

 INTENDED USE OF LOTS:
 Commercial/Industrial:

 Residential:
 X
 Commercial/Industrial:

 TOTAL NUMBER OF LOTS:
 141 RESDENTIAL LOTS
 1 COMMON AREA LOT

FRONTAGE ON EXISTING ROAD: COUNTY ROAD: STATE ROAD: OTHER ROAD: PINTAIL LANE

### WILD WING PRESERVE PH

BEING A SUBDIVISION OF 830.899 ACRES OF LAND OUT OF THE WAC SURVEY NO. 13, ABSTRACT NO. 617, THE WACO MANUFACTURING ABSTRACT NO. 611, THE WACO MANUFACTURING SURVEY NO. 11, A J.E. MESTER SURVEY NO. 24, ABSTRACT NO. 740, AND THE JL. TOW ABSTRACT NO. 750, COLORADO COUNTY, IN COLORADO CO