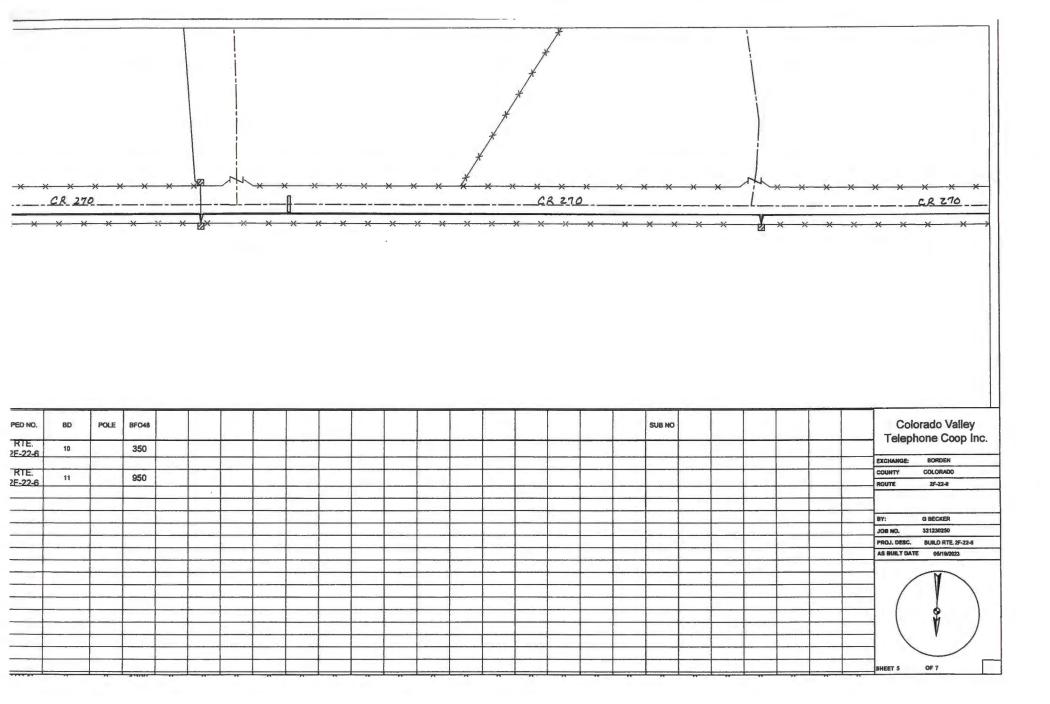

DELIBERATE AND CONSIDER ACTION ON THE FOLLOWING ITEMS:

- \_\_\_1. Agenda as posted.
- \_\_2. Public comments.
- \_\_3. Minutes for Regular and Special Meetings for May 2023.
- \_\_\_4. Proclamation recognizing June 26, 2023 as "Columbus Lions Club 80<sup>th</sup> Anniversary Celebration Day" in Colorado County.
- \_\_5. Presentation by The Wellness Council of Greater Colorado Valley of the 2<sup>nd</sup> year funds for the Mental Health Deputy Program for Colorado County. (Prause)
- \_\_6. Final Plat of Wild Wing Preserve Phase Two, a subdivision of 830.899 acres out of the Waco Manufacturing Co. Survey No. 13, Abstract No. 617, the Waco Manufacturing Co. Survey No. 9, Abstract No. 611, the Waco Manufacturing Survey No. 11, Abstract No. 619, the J.E. Hester Survey No. 24, Abstract No. 740, and the J.L. Townsend Survey No. 10, Abstract No. 750, Precinct No. 1. (Wessels)
- \_\_\_7. Application submitted by San Bernard Electric Cooperative, Inc. to place one power pole in the right-of-way of Avenue C, Precinct No. 2. (Brandt)
- \_\_8. Applications submitted by Colorado Valley Telephone to install buried fiber optic cable in the rightof-way of the following county roads, Precinct No. 2:
  - a. Caroleta Ranch Road; and
  - b. County Road 270. (Brandt)
- \_\_\_9. Applications submitted by Industry Telephone Company to bury a communication line in the rightof-way of the following county roads, Precinct No. 3:
  - a. Fischer-Buller Road;
  - b. Lutonsky Road; and
  - c. Stokes Road, Fischer-Buller Road and Buxkemper Road. (Neuendorff)
- \_10. Colorado County EMS update. (Furrh)
- \_11. Colorado County EMS updated Charity Care Policy. (Furrh)