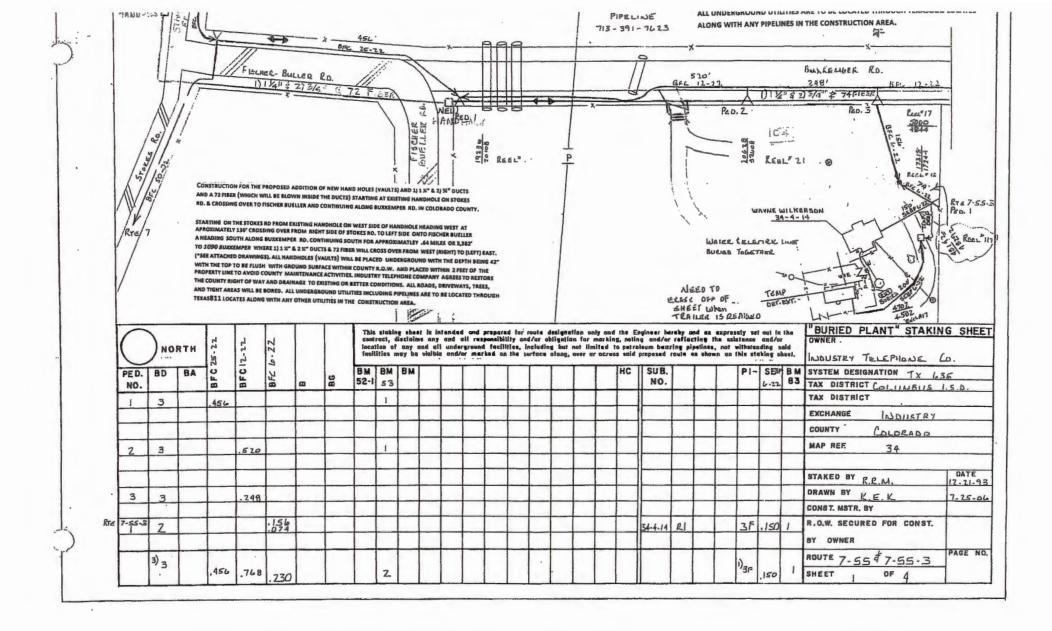

DELIBERATE AND CONSIDER ACTION ON THE FOLLOWING ITEMS:

- \_\_\_1. Agenda as posted.
- \_\_2. Public comments.
- \_\_3. Minutes for Regular and Special Meetings for May 2023.
- \_\_\_4. Proclamation recognizing June 26, 2023 as "Columbus Lions Club 80<sup>th</sup> Anniversary Celebration Day" in Colorado County.
- \_\_5. Presentation by The Wellness Council of Greater Colorado Valley of the 2<sup>nd</sup> year funds for the Mental Health Deputy Program for Colorado County. (Prause)
- \_\_6. Final Plat of Wild Wing Preserve Phase Two, a subdivision of 830.899 acres out of the Waco Manufacturing Co. Survey No. 13, Abstract No. 617, the Waco Manufacturing Co. Survey No. 9, Abstract No. 611, the Waco Manufacturing Survey No. 11, Abstract No. 619, the J.E. Hester Survey No. 24, Abstract No. 740, and the J.L. Townsend Survey No. 10, Abstract No. 750, Precinct No. 1. (Wessels)
- \_\_\_7. Application submitted by San Bernard Electric Cooperative, Inc. to place one power pole in the right-of-way of Avenue C, Precinct No. 2. (Brandt)
- \_\_8. Applications submitted by Colorado Valley Telephone to install buried fiber optic cable in the rightof-way of the following county roads, Precinct No. 2:
  - a. Caroleta Ranch Road; and
  - b. County Road 270. (Brandt)
- \_\_\_9. Applications submitted by Industry Telephone Company to bury a communication line in the rightof-way of the following county roads, Precinct No. 3:
  - a. Fischer-Buller Road;
  - b. Lutonsky Road; and
  - c. Stokes Road, Fischer-Buller Road and Buxkemper Road. (Neuendorff)
- \_10. Colorado County EMS update. (Furrh)
- \_11. Colorado County EMS updated Charity Care Policy. (Furrh)