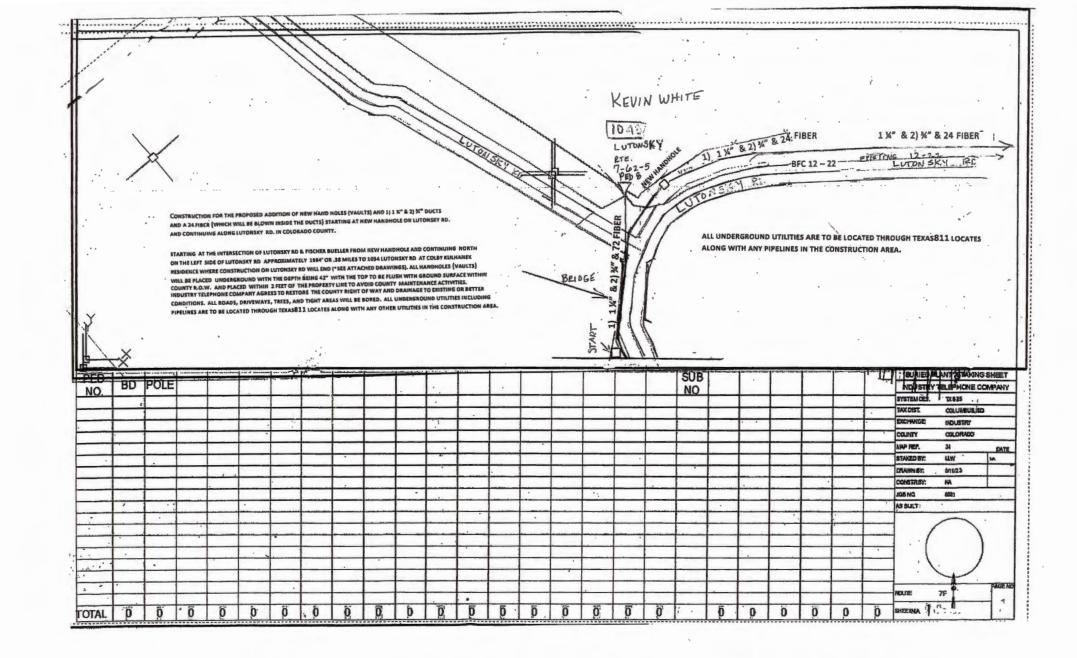

DELIBERATE AND CONSIDER ACTION ON THE FOLLOWING ITEMS:

- \_\_\_1. Agenda as posted.
- \_\_2. Public comments.
- \_\_3. Minutes for Regular and Special Meetings for May 2023.
- \_\_\_4. Proclamation recognizing June 26, 2023 as "Columbus Lions Club 80<sup>th</sup> Anniversary Celebration Day" in Colorado County.
- \_\_5. Presentation by The Wellness Council of Greater Colorado Valley of the 2<sup>nd</sup> year funds for the Mental Health Deputy Program for Colorado County. (Prause)
- \_\_6. Final Plat of Wild Wing Preserve Phase Two, a subdivision of 830.899 acres out of the Waco Manufacturing Co. Survey No. 13, Abstract No. 617, the Waco Manufacturing Co. Survey No. 9, Abstract No. 611, the Waco Manufacturing Survey No. 11, Abstract No. 619, the J.E. Hester Survey No. 24, Abstract No. 740, and the J.L. Townsend Survey No. 10, Abstract No. 750, Precinct No. 1. (Wessels)
- \_\_\_7. Application submitted by San Bernard Electric Cooperative, Inc. to place one power pole in the right-of-way of Avenue C, Precinct No. 2. (Brandt)
- \_\_8. Applications submitted by Colorado Valley Telephone to install buried fiber optic cable in the rightof-way of the following county roads, Precinct No. 2:
  - a. Caroleta Ranch Road; and
  - b. County Road 270. (Brandt)
- \_\_\_9. Applications submitted by Industry Telephone Company to bury a communication line in the rightof-way of the following county roads, Precinct No. 3:
  - a. Fischer-Buller Road;
  - b. Lutonsky Road; and
  - c. Stokes Road, Fischer-Buller Road and Buxkemper Road. (Neuendorff)
- \_10. Colorado County EMS update. (Furrh)
- \_11. Colorado County EMS updated Charity Care Policy. (Furrh)