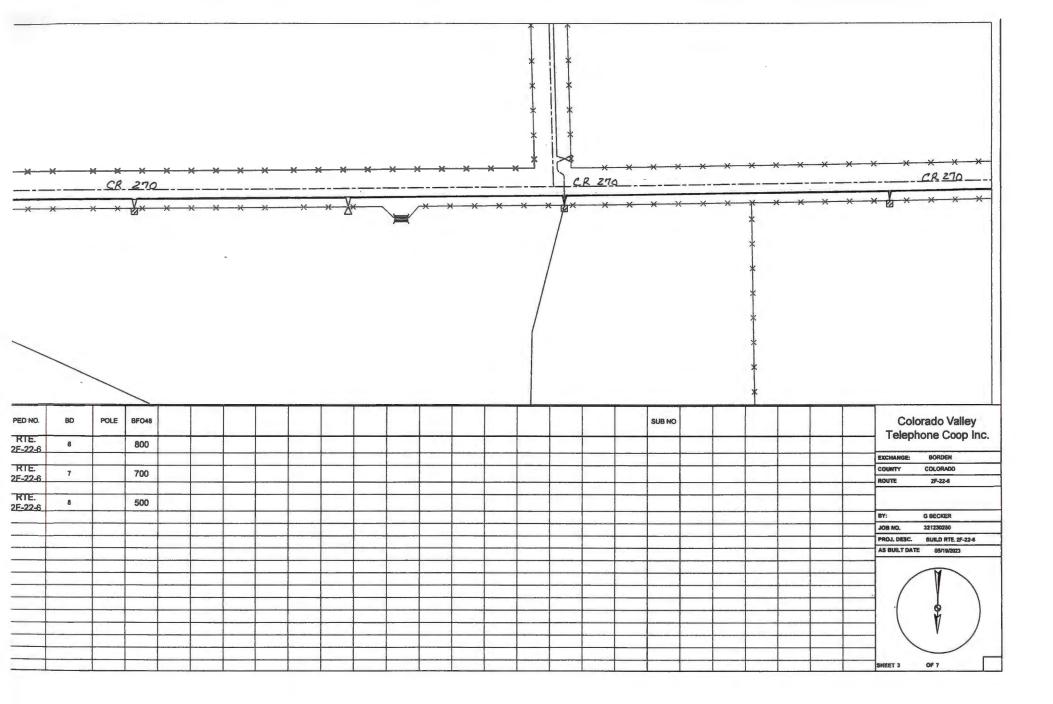

DELIBERATE AND CONSIDER ACTION ON THE FOLLOWING ITEMS:

- \_\_\_1. Agenda as posted.
- \_\_2. Public comments.
- \_\_3. Minutes for Regular and Special Meetings for May 2023.
- \_\_\_4. Proclamation recognizing June 26, 2023 as "Columbus Lions Club 80<sup>th</sup> Anniversary Celebration Day" in Colorado County.
- \_\_5. Presentation by The Wellness Council of Greater Colorado Valley of the 2<sup>nd</sup> year funds for the Mental Health Deputy Program for Colorado County. (Prause)
- \_\_6. Final Plat of Wild Wing Preserve Phase Two, a subdivision of 830.899 acres out of the Waco Manufacturing Co. Survey No. 13, Abstract No. 617, the Waco Manufacturing Co. Survey No. 9, Abstract No. 611, the Waco Manufacturing Survey No. 11, Abstract No. 619, the J.E. Hester Survey No. 24, Abstract No. 740, and the J.L. Townsend Survey No. 10, Abstract No. 750, Precinct No. 1. (Wessels)
- \_\_\_7. Application submitted by San Bernard Electric Cooperative, Inc. to place one power pole in the right-of-way of Avenue C, Precinct No. 2. (Brandt)
- \_\_8. Applications submitted by Colorado Valley Telephone to install buried fiber optic cable in the rightof-way of the following county roads, Precinct No. 2:
  - a. Caroleta Ranch Road; and
  - b. County Road 270. (Brandt)
- \_\_\_9. Applications submitted by Industry Telephone Company to bury a communication line in the rightof-way of the following county roads, Precinct No. 3:
  - a. Fischer-Buller Road;
  - b. Lutonsky Road; and
  - c. Stokes Road, Fischer-Buller Road and Buxkemper Road. (Neuendorff)
- \_10. Colorado County EMS update. (Furrh)
- \_11. Colorado County EMS updated Charity Care Policy. (Furrh)