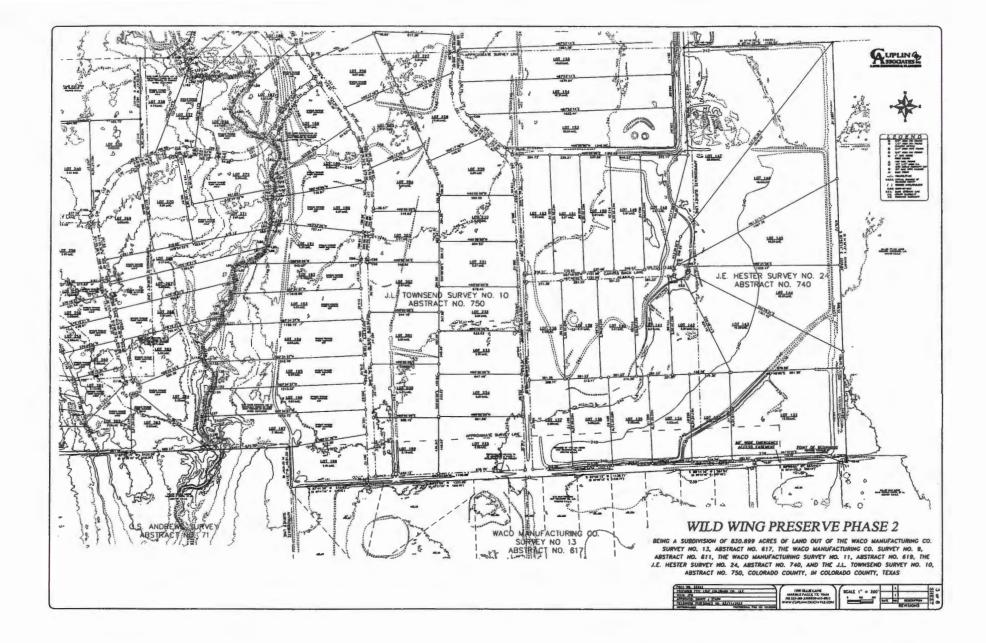

### COMMISSIONER'S COURT REGULAR MEETING

June 12, 2023

\_6. Final Plat of Wild Wing Preserve Phase Two, a subdivision of 830.899 acres out of the Waco Manufacturing Co. Survey No. 13, Abstract No. 617, the Waco Manufacturing Co. Survey No. 9, Abstract No. 611, the Waco Manufacturing Survey No. 11, Abstract No. 619, the J.E. Hester Survey No. 24, Abstract No. 740, and the J.L. Townsend Survey No. 10, Abstract No. 750, Precinct No. 1. (Wessels)

Chad May with Wild Wing Preserve reported that Phase One is moving ahead of schedule and 85 – 90 percent of the lots are sold. He stated if Phase Two is approved today the sale of those lots will begin Saturday. Commissioner Wessels asked if future owners were made aware of tax rates and possible exemptions. Mr. May assured the court this was discussed with all potential buyers. Commissioner stated that Wild Wing Preserve is a private subdivision and the county will never accept the roads. Motion by Commissioner Wessels to approve a final plat of Wild Wing Preserve Phase Two, a subdivision of 830.899 acres out of the Waco Manufacturing Co. Survey No. 13, Abstract No. 617, the Waco Manufacturing Co. Survey No. 9, Abstract No. 611, the Waco Manufacturing Survey No. 11, Abstract No. 619, the J.E. Hester Survey No. 24, Abstract No. 740, and the J.L. Townsend Survey No. 10, Abstract No. 750, Precinct No. 1; seconded by Commissioner Gertson; 5 ayes 0 nays; motion carried; it was so ordered. (See Attachment)

PROPOSED NAME OF SUBDIVISION: WILD WING PRESERVE PHASE TWO

PRECINCT IN WHICH THE SUBDIVISION LIES: PRECINCT ONE PRECINCT COMMISIONER: DOUG WESSELS

NAME OF PROPERTY OWNER: LSLP COLORADO CO., LLC Address: P.O. BOX 1987 MARBLE FALLS, TX. 78654 Telephone No: 877-888-1415

### STATE OF IDAS: AUPLIN 4 COMP AL AD BY INCL MYSINTS. THE LOC COLORADO COL. LLC. A COMPNIATION COMMINTS AND EXCITNE LINESE THE LINESE AND ADDRESS OF ADDRESS O NERCON, -IN INTINESS INVENCIAL, THE EAR LEAF COLONIDO CO., LLC., INS CAUSED THESE PRESENTS TO BE LIEDWIED BY HE ANTINODED AND I, DEPENDED DATE ANTINODED MANY ROBERTS - AUTHORNEED ARENT APPLIES TO ALL LOTS JOI ACHES ON LESS APPLIES TO ALL LOTS GREATER DAWN LOT ACKES STAR OF LEXAL FROM: Set -----MAR: 30" -SOC 15" SOC: 25' GIVEN UNDER MY HIMO AND SEAL OF OFFICE THIS THE A.D. 2023 -----BEAR LOT UN HOLARY PURLIC IN AND FOR THE STATE OF PERAS W 231-92-91 W 234-+ L-9L MAL-14-14 MAL-16-41 19-70-712.M 12 LOCATION MAP 354 NOT TO SCALE COUNTY CLEDIC OF COLOMOD COUNTY, TEALS, BO HENERY CERTIFY THAT ON THE \_\_\_\_\_ AND . BEZZ, THE COMMISSIONERS COMMIT OF COLONIDO COMMITY, HEARS PASSED AN CONCER INFORMEDING THE FLAT AND SAID COMER HAS BEEN MAY DIFFERE IN THE MONTES ACCISIONED PROFESSIONAL LAND SURVEYOR, CERTIFY THE ACCOMPLANCE WITH THE SUBMISSION ACCULATIONS OF CO IS REQUENT TO COST WITHOUT THE LANTS OF THE SUBMISSIO JOT # LOT # 10T # LOT # OF THE EAD COURT OF BOOK \_\_\_\_\_ PAGE \_\_\_\_\_ A.B. 2823 BRARAL W Tat-at-at WThink al W ALL-HL-O P - THE CAR - segment al assigned COMMENT OLDER MOTOS CONTINUED: STAR OF FERAS IR. NO LOTS OF THE SHEDWOOD SHALL BE FARTHER SUBBINIES 21. HO DEVELOPMENT SELEN THE PRODUCT FLOOR ELEVATION SHALL BE PERMITTED WITHIN THIS SUMMITION , COUNTY CLEDIC OF COLORIDO COUNTY, TELAS, DO MENEUY CENTRY TONT THE 22. EASENENT IN FAVOR OF ENHYDING ENERGY CORPERATING, OFCORDER IN VOLUME 243, PAGE 430 OF THE OFFICIAL RECORDS OF COLUMNS, TEXAL WAS REEN ADDRESS OF COLUMNS TO TEXAMINED OF EASENENT INCOMPER IN VOLUME 240, PAGE 470 OF THE OFFICIAL RECORDS OF COLUMNS, TEXAL WAS REEN FOREGOMO METRIMENT OF HIRTHIG HAS FILED FOR ACCORD OF MY OFFICE ON THE \_\_\_\_\_ BAY OF \_\_\_\_\_ 2022. 31. THERE IS A FITTY FOOT (DO') MINORTHINGTED WILLTY CASENDUT ALONG ALL PROPERTY LINES ADJACENT TO ALL LINETING PUBLICLY BEDIEATED ADJAGS BORDLAINS THE SUBJICTION AND PUBLIC BOARD WITHIN THE SUBJICTION RESILIATED BY THIS FLAT, CHEETY AS DOWN HEREDOK. PLAT INCOMES OF COLUMNED COUNTY, TOTAL, IN BOOK \_\_\_\_\_ PAGE \_\_\_\_\_ 24. THERE & A PATERIA FEET (12) UNDESTINGTED UTURY CASCHERT ADVA AND ADMERT TO ALL PROPERTY LINES IN THIS SUBDIVISION AND RESERVE ANDAL, INC. TATECIA FEET (15) ON CONTR SING OF THE PROPERTY LINES FOR A TOTAL WORM OF THISTY FEET (20) FOR ALL LITE LAT ACRES ON LESS. WINESS WT MAND AND SEAL OF OFFICE INES THE \_\_\_\_\_ BAT OF \_\_\_\_\_ A.B. 3023. ES. THERE & & THEORY FINE FEET (257) UNDERTWICTED VELOV ALSONOT ALONG AND ADJACENT TO ALL PROPERTY LARCE IN THE SUBDIVISION AND REVENCE AND AD ADJACENT TO ALL PROPERTY LARCE BOARD AND ADJACENT AND ADJ 28. THERE & A FUTY FEET (30") UNDESTINCTED VILLAY CASENESS ALONG AND ADJACENT TO ALL ACAR PROPERTY LINES WITHIN THIS SUBDIVISION COUNTY CLEME COUNTY CLEME CELEBRARY CREMETY, NEWS 27. THERE & A THENTY FEET (20") HERE MANAGEMENTED UTERY LASSINGLY FOR MAYS BEING HEW TEXT (14") ON EACH SIDE OF THE CONTENT OF THE BUY AND PROTECTION THE TAXET IN A POINT OF THE BUY AND PROTECTION THE LASSING CREWS THE LASSING. In SAN RETINNED ELECTRIC COMPENSIVE, WE, IS SANNED THE ADDRY TO BUILD AND MANTAIN VELITIES ON, ACROSS, ALDIG, UPON, OVER, ADDRY AND MADER ALL PARLIES TO LETTE AND ADDRY ALL PARLIES AND ADDRY AS ACCOMES RECESSANT. -25. All standard CLASTER CONTRINTS INC. Small with the same to scare to prove, and controller to full with accession, all rests to a scare to the 1. NO CONSTRUCTION OF OTHER DEVELOPMENT WRITER THIS SUBDRISTION MAY BEEN WITH, ALL COLONIDO COUNTY DEVELOPMENT REQUIREMENTS MAY BEEN MET. 2. HO PORTION OF THE SUBDIVISION LES WITHIN THE ADDIDANES OF ANY MANGAMUTY'S COMPOSATE CITY LIMITE, OF AREA OF EXTER TEMPTORING, AMERICICAN I has summerime at writer the advacuates of the coundust emergement school assister. ברדות בכסיקרואוזיה, אל, שאען אוייר זהן אסטיר זס טבל אויים בכסי או מי שלא מערכי אייר אס אייר אייר אס אייר אס איי ברכייה בכסיקרואוזיה, אל היא אייר אס אייר אס אייר אסטיר אסטיר אייר אס אייר אס אייר אס אייר אס אייר אס אייר אבער ביין ברבייה אייר אס אייר אס אייר אסטיר אייר אסטיר אייר אסטיר אייר אסטיר אייר אס אייר אס אייר אס אייר אבער אס אי אייר אסטיר אסטיר אסטיר אסטיר אייר אסטיר אייר אסטיר אייר אסטיר אייר אסטיר אייר אסטיר אייר אס אייר אסטיר אייר אס אייר אסטיר אסטיר אסטיר אייר אסטיר אסטיר אייר אסטיר אייר אסטיר אייר אסטיר אייר אס אייר אס אייר אס אייר אסטיר אייר אסטיר אסטיר אייר אייר אס אייר אסטיר אסטיר אסטיר אייר אסטיר אייר אסטיר אייר אסטיר אסטיר אייר אס אייר אס אייר אס ------4. A PORTION OF THIS SUBBANSION LICS WITHIN THE COMPONENCE OF THE 180 YEAR FLOOD PLAN AS BELINEATED ON THE CHEMICATED FLOOD STUDY BATCH ON PAGE 200/00/2022 ACCORDE AND 6. TELEPHONE UTILITY SERVICES WILL BE PROVIDED BY CELLIGLE SERVICES. 7. GAS WHATT SERVICES WAS AT PROVINED OF INDIVIDUAL PROPART SERVICES. I. THE GRANTON, HIS INCOCESSIONES, ABBINES, ARDITES OR LICENSESS SHALL NOT HAVE THE MONT TO CAMER ON FOLING ANY ORSTACLES DIRECT TOLESS INT TO CAREED DON'T FEXT (D) IN NOME TO BE FUNCTION ON CONSTRUCTORS THAT INTO CAREED ANY INVESTIGATION OF THE COMPARITIES CONSTRUCTION OF THE COMPARITIES TO HIST OF TACKED OR GRANTENEESS IN ANY WAY THAT WORK PREVENT WILL ANY REAL MARKED COMPARITIES OF THE COMPARITIES TO HIST OF TACKED OR GRANTENEESS IN ANY WAY THAT WORK PREVENT WILL ANY REAL MARKED COMPARITIES OF THE COMPARITIES TO HIST OF TACKED OR GRANTENEESS IN ANY WAY THAT WORK PREVENT WILL ANY REAL MARKED COMPARITIES OF THE COMPARITIES TO HIST OF TACKED OR GRANTENEESS IN ANY WAY THAT WORK PREVENT WILL ANY REAL MARKED OR ANY THAT ANY REAL MARKED OR ANY R A NO STRUCTURE OF THIS SHOWNSON SHALL BE DECLIFED WITH COMMETED TO AN ON-SITE WASTERN THE STREEM WACH WAS BEEN APPROVED AND PERMITTED BY COLONADO 3. HO STRUCTURE OF DATA SUBJECTION SHALL BE OCCUPIED UNTER COMMERCIAL THE ADDRESS AND ADDRESS AND ADDRESS ADDR 33. BASIS OF BEAMINES: MONTH ANDREAM BATHIN OF 1963, TEXAS COORDINASE STITLE - BOUTH CENTRAL ZONE (4304). ELEVATIONS ARE METERINGED TO MIND BA 10. ALL DAVIDUE FACTURES SHOWN HEREON SHALL BE REPT CLEAR OF FENCES, BUILDINGS, PLANTINGS, AND OTHER DESTRUCTIONS TO THE OPERATION AND MINISTRANCE OF THE 11. Int. BOOD # THE International will be formed and intercences of the bood part, or her bold accretionation of the mediate formed accurate the second part of th WILD WING PRESERVE PHASE 2 12 ALL LOTE WITHIN THIS SHORINGHY ARE DESIGNATED FOR SHIELE FAMILY RESIDENTIAL USE. BEING A SUBDIVISION OF 830.899 ACRES OF LAND OUT OF THE WACO MANUFACTURING CO. 13. CONTINUES MINAMEAULY SHOWN ON PLAT AND ACCORDING TO THE TOLDS INFORMALLY INFORMATION SYSTEM. SURVEY NO. 13, ABSTRACT NO. 617, THE WACO MANUFACTURING CO. SURVEY NO. 9, 14. THERE ARE 23,004 UNION FEET/33.42 ACRES OF HEM PRIVATE MONDS WITHIN THIS SUMMITSION. ABSTRACT NO. 611, THE WACO MANUFACTURING SURVEY NO. 11, ABSTRACT NO. 619, THE 13. ACCOMBING TO THE FIDAN BARADAD COMMISSION THERE EXISTS ON THE SUBJECT PROPERTY PLACED OF, AND HATCHAL GAS WELLS THAT HAVE BEDY ADMIDIATED. J.E. HESTER SURVEY NO. 24, ABSTRACT NO. 740, AND THE J.L. TOWNSEND SURVEY NO. 10, 16. THET SUBDIVISION CONTAINS 141 RESIDENTIAL LITS AND 2 COMMON ANEA LOT, WITH A MININGIN LOT SUCE OF 2.00 ACRES. ABSTRACT NO. 750, COLORADO COUNTY, IN COLORADO COUNTY, TEXAS ACTIVITIES COLLECTION CONCEPTS SUPERTON CARGETERS COLLECTION CONCEPTS STREET PAG 800 1907 MAR ACCONCEPTS CONCEPTS TO CONCEPTS TO CONCEPTS TO CONCEPTS CONCEPTS TO CONCEPTS TO CONCEPTS TO CONCEPTS TO CONCEPTS CONCEPTS TO CONCEPTS T I STAT I SHO CALIFICANE MARABER PALLS THE PRESS POLISIE AND JAMESTIC OND MILS SCALE 1" = 300" SALE 1" 0 200" HIS BART ( SINE ALTIVISIE )