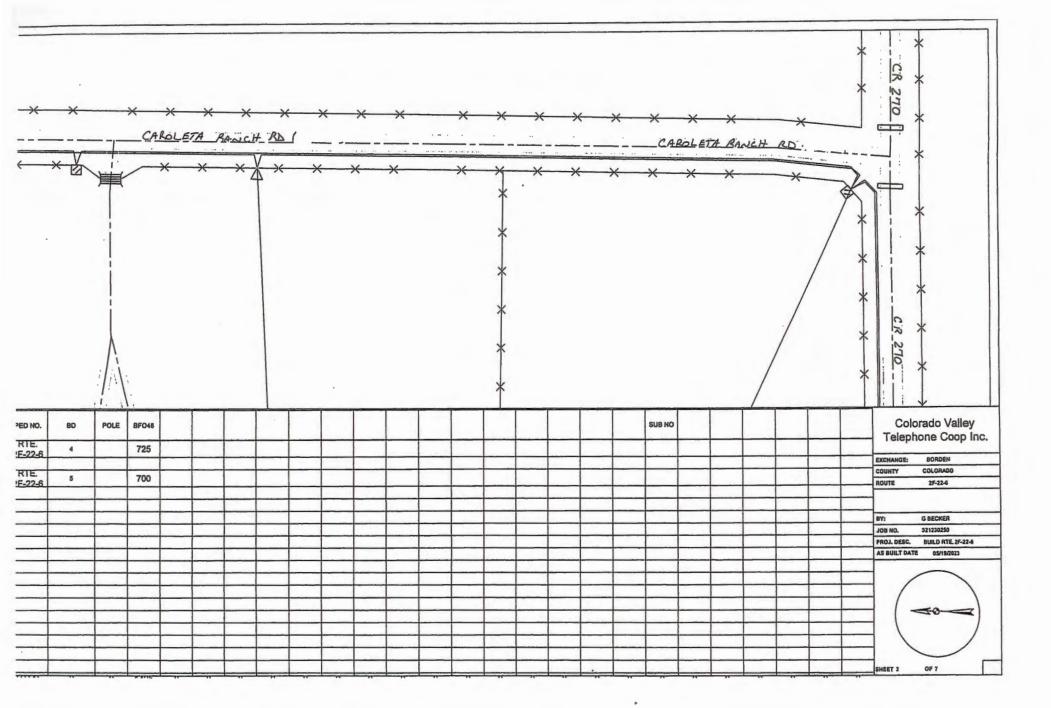

DELIBERATE AND CONSIDER ACTION ON THE FOLLOWING ITEMS:

- \_\_\_1. Agenda as posted.
- \_\_2. Public comments.
- \_\_3. Minutes for Regular and Special Meetings for May 2023.
- \_\_\_4. Proclamation recognizing June 26, 2023 as "Columbus Lions Club 80<sup>th</sup> Anniversary Celebration Day" in Colorado County.
- \_\_5. Presentation by The Wellness Council of Greater Colorado Valley of the 2<sup>nd</sup> year funds for the Mental Health Deputy Program for Colorado County. (Prause)
- \_\_6. Final Plat of Wild Wing Preserve Phase Two, a subdivision of 830.899 acres out of the Waco Manufacturing Co. Survey No. 13, Abstract No. 617, the Waco Manufacturing Co. Survey No. 9, Abstract No. 611, the Waco Manufacturing Survey No. 11, Abstract No. 619, the J.E. Hester Survey No. 24, Abstract No. 740, and the J.L. Townsend Survey No. 10, Abstract No. 750, Precinct No. 1. (Wessels)
- \_\_\_7. Application submitted by San Bernard Electric Cooperative, Inc. to place one power pole in the right-of-way of Avenue C, Precinct No. 2. (Brandt)
- \_\_8. Applications submitted by Colorado Valley Telephone to install buried fiber optic cable in the rightof-way of the following county roads, Precinct No. 2:
  - a. Caroleta Ranch Road; and
  - b. County Road 270. (Brandt)
- \_\_\_9. Applications submitted by Industry Telephone Company to bury a communication line in the rightof-way of the following county roads, Precinct No. 3:
  - a. Fischer-Buller Road;
  - b. Lutonsky Road; and
  - c. Stokes Road, Fischer-Buller Road and Buxkemper Road. (Neuendorff)
- \_10. Colorado County EMS update. (Furrh)
- \_11. Colorado County EMS updated Charity Care Policy. (Furrh)