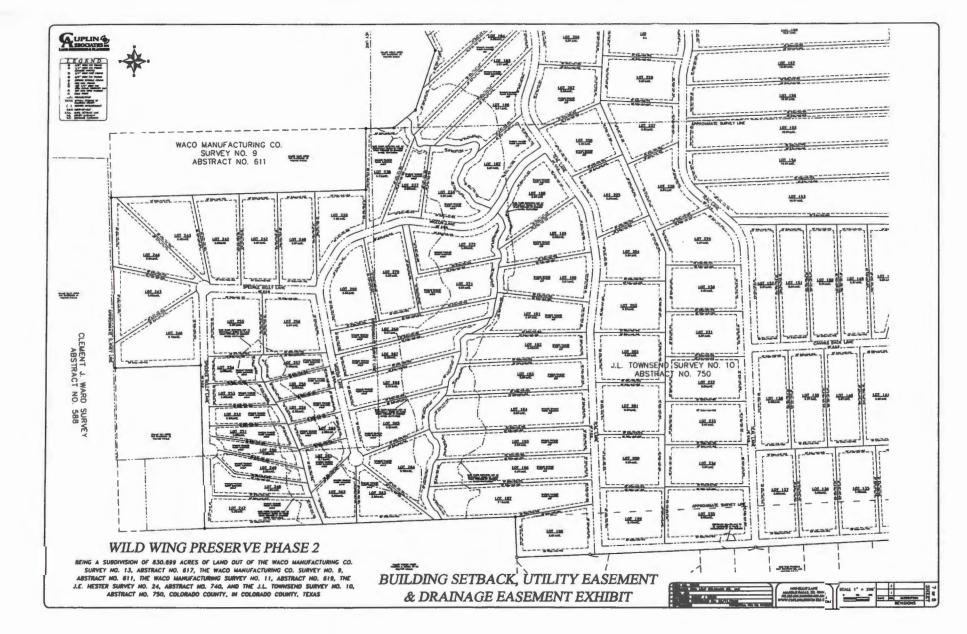

### COMMISSIONER'S COURT REGULAR MEETING

June 12, 2023

\_6. Final Plat of Wild Wing Preserve Phase Two, a subdivision of 830.899 acres out of the Waco Manufacturing Co. Survey No. 13, Abstract No. 617, the Waco Manufacturing Co. Survey No. 9, Abstract No. 611, the Waco Manufacturing Survey No. 11, Abstract No. 619, the J.E. Hester Survey No. 24, Abstract No. 740, and the J.L. Townsend Survey No. 10, Abstract No. 750, Precinct No. 1. (Wessels)

Chad May with Wild Wing Preserve reported that Phase One is moving ahead of schedule and 85 – 90 percent of the lots are sold. He stated if Phase Two is approved today the sale of those lots will begin Saturday. Commissioner Wessels asked if future owners were made aware of tax rates and possible exemptions. Mr. May assured the court this was discussed with all potential buyers. Commissioner stated that Wild Wing Preserve is a private subdivision and the county will never accept the roads. Motion by Commissioner Wessels to approve a final plat of Wild Wing Preserve Phase Two, a subdivision of 830.899 acres out of the Waco Manufacturing Co. Survey No. 13, Abstract No. 617, the Waco Manufacturing Co. Survey No. 9, Abstract No. 611, the Waco Manufacturing Survey No. 11, Abstract No. 619, the J.E. Hester Survey No. 24, Abstract No. 740, and the J.L. Townsend Survey No. 10, Abstract No. 750, Precinct No. 1; seconded by Commissioner Gertson; 5 ayes 0 nays; motion carried; it was so ordered. (See Attachment)