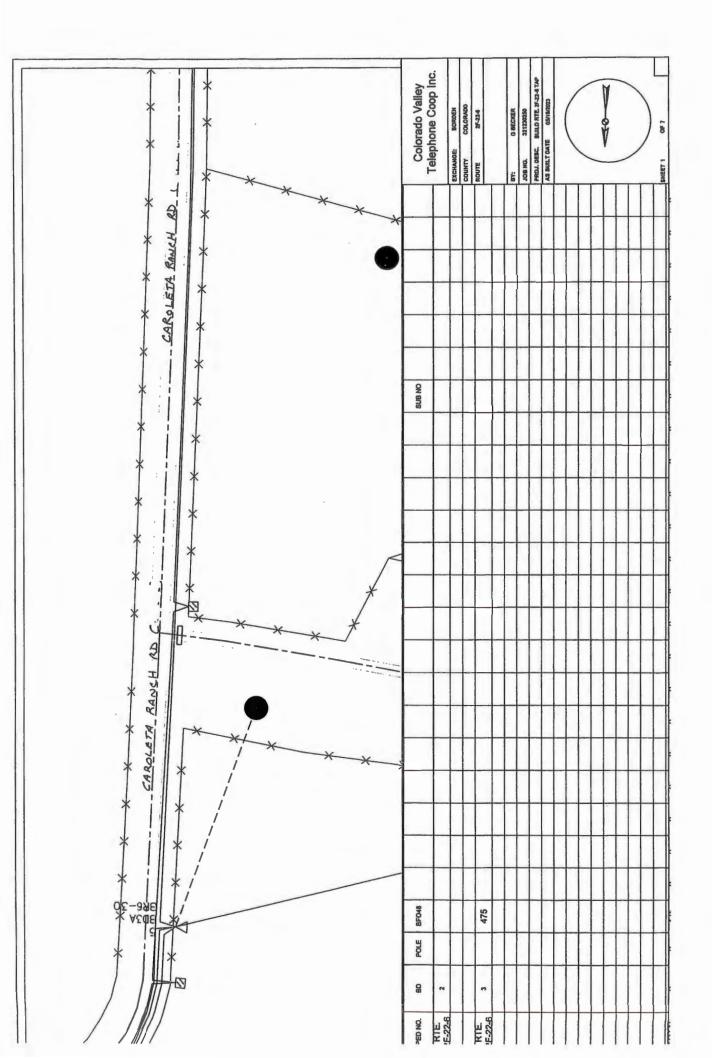

DELIBERATE AND CONSIDER ACTION ON THE FOLLOWING ITEMS:

- \_\_\_1. Agenda as posted.
- \_\_2. Public comments.
- \_\_3. Minutes for Regular and Special Meetings for May 2023.
- \_\_\_4. Proclamation recognizing June 26, 2023 as "Columbus Lions Club 80<sup>th</sup> Anniversary Celebration Day" in Colorado County.
- \_\_5. Presentation by The Wellness Council of Greater Colorado Valley of the 2<sup>nd</sup> year funds for the Mental Health Deputy Program for Colorado County. (Prause)
- \_\_6. Final Plat of Wild Wing Preserve Phase Two, a subdivision of 830.899 acres out of the Waco Manufacturing Co. Survey No. 13, Abstract No. 617, the Waco Manufacturing Co. Survey No. 9, Abstract No. 611, the Waco Manufacturing Survey No. 11, Abstract No. 619, the J.E. Hester Survey No. 24, Abstract No. 740, and the J.L. Townsend Survey No. 10, Abstract No. 750, Precinct No. 1. (Wessels)
- \_\_\_7. Application submitted by San Bernard Electric Cooperative, Inc. to place one power pole in the right-of-way of Avenue C, Precinct No. 2. (Brandt)
- \_\_8. Applications submitted by Colorado Valley Telephone to install buried fiber optic cable in the rightof-way of the following county roads, Precinct No. 2:
  - a. Caroleta Ranch Road; and
  - b. County Road 270. (Brandt)
- \_\_\_9. Applications submitted by Industry Telephone Company to bury a communication line in the rightof-way of the following county roads, Precinct No. 3:
  - a. Fischer-Buller Road;
  - b. Lutonsky Road; and
  - c. Stokes Road, Fischer-Buller Road and Buxkemper Road. (Neuendorff)
- \_10. Colorado County EMS update. (Furrh)
- \_11. Colorado County EMS updated Charity Care Policy. (Furrh)