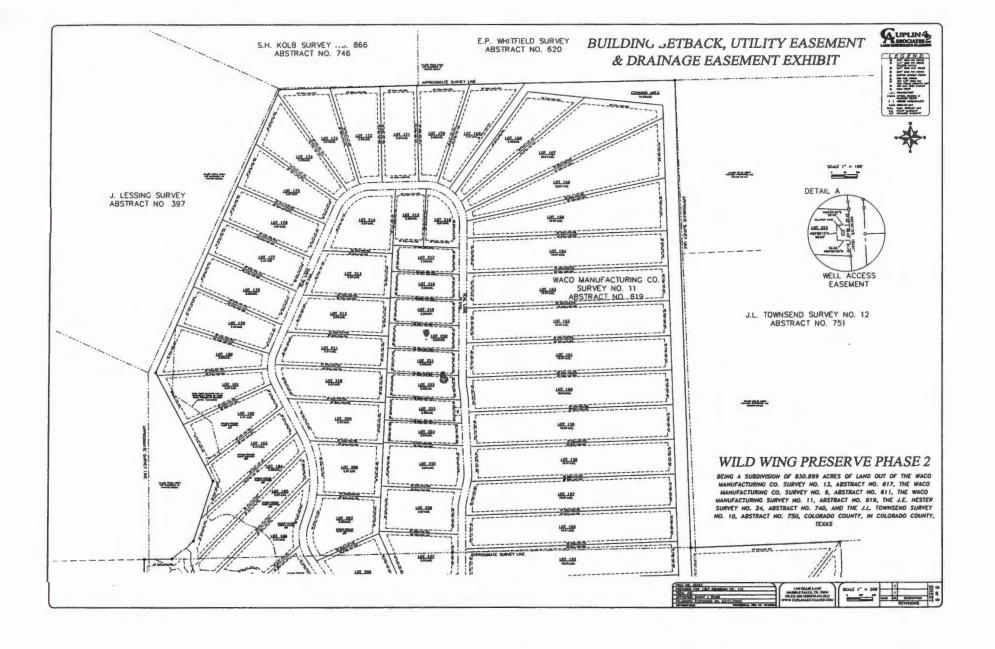

### COMMISSIONER'S COURT REGULAR MEETING

June 12, 2023

\_6. Final Plat of Wild Wing Preserve Phase Two, a subdivision of 830.899 acres out of the Waco Manufacturing Co. Survey No. 13, Abstract No. 617, the Waco Manufacturing Co. Survey No. 9, Abstract No. 611, the Waco Manufacturing Survey No. 11, Abstract No. 619, the J.E. Hester Survey No. 24, Abstract No. 740, and the J.L. Townsend Survey No. 10, Abstract No. 750, Precinct No. 1. (Wessels)

Chad May with Wild Wing Preserve reported that Phase One is moving ahead of schedule and 85 – 90 percent of the lots are sold. He stated if Phase Two is approved today the sale of those lots will begin Saturday. Commissioner Wessels asked if future owners were made aware of tax rates and possible exemptions. Mr. May assured the court this was discussed with all potential buyers. Commissioner stated that Wild Wing Preserve is a private subdivision and the county will never accept the roads. Motion by Commissioner Wessels to approve a final plat of Wild Wing Preserve Phase Two, a subdivision of 830.899 acres out of the Waco Manufacturing Co. Survey No. 13, Abstract No. 617, the Waco Manufacturing Co. Survey No. 9, Abstract No. 611, the Waco Manufacturing Survey No. 11, Abstract No. 619, the J.E. Hester Survey No. 24, Abstract No. 740, and the J.L. Townsend Survey No. 10, Abstract No. 750, Precinct No. 1; seconded by Commissioner Gertson; 5 ayes 0 nays; motion carried; it was so ordered. (See Attachment)

PROPOSED NAME OF SUBDIVISION: WILD WING PRESERVE PHASE TWO

PRECINCT IN WHICH THE SUBDIVISION LIES: PRECINCT ONE PRECINCT COMMISIONER: DOUG WESSELS

NAME OF PROPERTY OWNER: LSLP COLORADO CO., LLC Address: P.O. BOX 1987 MARBLE FALLS, TX. 78654 Telephone No: 877-888-1415

 INTENDED USE OF LOTS:
 Commercial/Industrial:

 Residential:
 X
 Commercial/Industrial:

 TOTAL NUMBER OF LOTS:
 141 RESDENTIAL LOTS
 1 COMMON AREA LOT

FRONTAGE ON EXISTING ROAD: COUNTY ROAD: STATE ROAD: OTHER ROAD: PINTAIL LANE

### WILD WING PRESERVE PH

BEING A SUBDIVISION OF 830.899 ACRES OF LAND OUT OF THE WAC SURVEY NO. 13, ABSTRACT NO. 617, THE WACO MANUFACTURING ABSTRACT NO. 611, THE WACO MANUFACTURING SURVEY NO. 11, A J.E. MESTER SURVEY NO. 24, ABSTRACT NO. 740, AND THE JL. TOW ABSTRACT NO. 750, COLORADO COUNTY, IN COLORADO CO