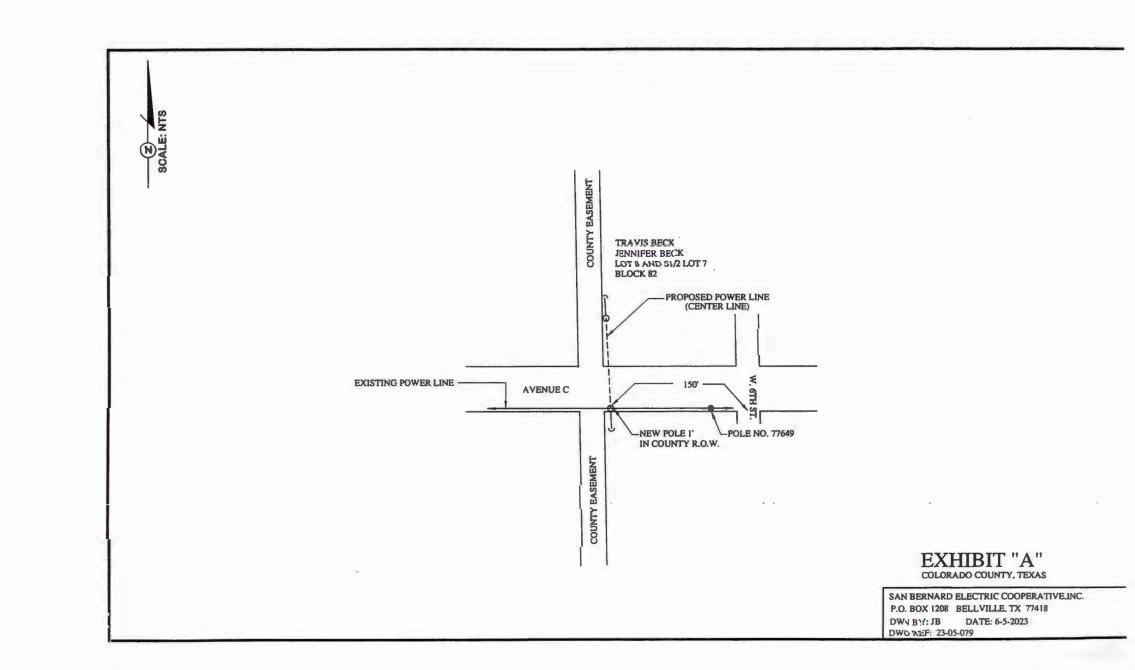

December 1, 2021

Lonestar Land Partners

Dear: Mr. Jim Roberts,

We understand that you have requested electrical service for a 1775 acre project. San Bernard Electric Cooperative would be able to serve this location with single phase overhead power lines. San Bernard Electric Cooperative will provide electrical service to your property according to the rules, regulations, and tariffs that we operate under.

The cost associated with the construction of the powerlines will be the responsibility of the developer as an Aid-To-Construction fee to SBEC.

Should you decide to proceed with this project you will need to contact the Line Extension Department to schedule an appointment with our Distribution Line Design Technicians to meet with you on location to discuss the plans for the electrical service. Our Line Extension Department can be reached Monday thru Friday 8:00 AM to 5:00 PM at 800-364-3171.