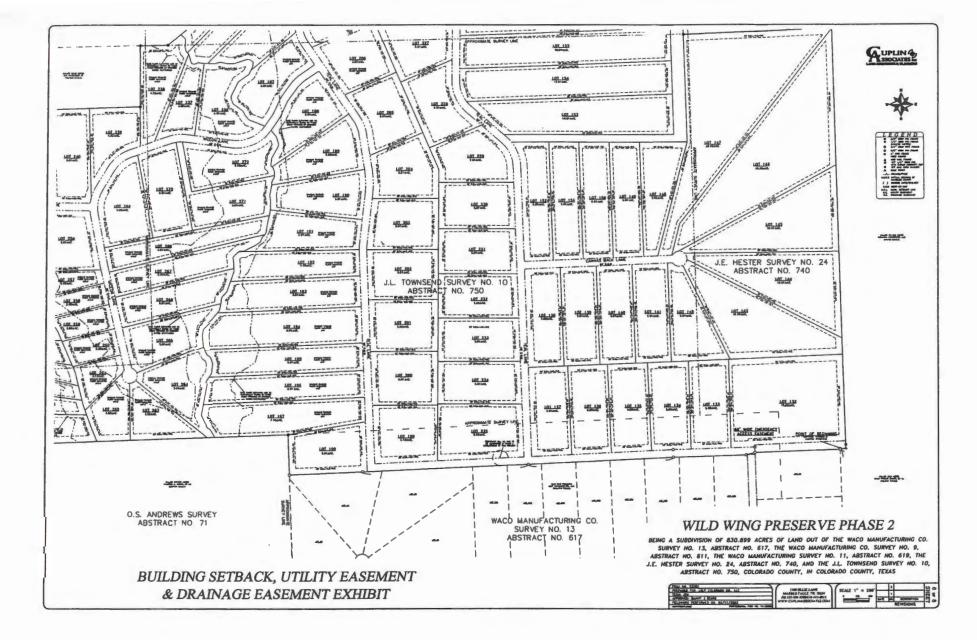

### COMMISSIONER'S COURT REGULAR MEETING

June 12, 2023

\_6. Final Plat of Wild Wing Preserve Phase Two, a subdivision of 830.899 acres out of the Waco Manufacturing Co. Survey No. 13, Abstract No. 617, the Waco Manufacturing Co. Survey No. 9, Abstract No. 611, the Waco Manufacturing Survey No. 11, Abstract No. 619, the J.E. Hester Survey No. 24, Abstract No. 740, and the J.L. Townsend Survey No. 10, Abstract No. 750, Precinct No. 1. (Wessels)

Chad May with Wild Wing Preserve reported that Phase One is moving ahead of schedule and 85 – 90 percent of the lots are sold. He stated if Phase Two is approved today the sale of those lots will begin Saturday. Commissioner Wessels asked if future owners were made aware of tax rates and possible exemptions. Mr. May assured the court this was discussed with all potential buyers. Commissioner stated that Wild Wing Preserve is a private subdivision and the county will never accept the roads. Motion by Commissioner Wessels to approve a final plat of Wild Wing Preserve Phase Two, a subdivision of 830.899 acres out of the Waco Manufacturing Co. Survey No. 13, Abstract No. 617, the Waco Manufacturing Co. Survey No. 9, Abstract No. 611, the Waco Manufacturing Survey No. 11, Abstract No. 619, the J.E. Hester Survey No. 24, Abstract No. 740, and the J.L. Townsend Survey No. 10, Abstract No. 750, Precinct No. 1; seconded by Commissioner Gertson; 5 ayes 0 nays; motion carried; it was so ordered. (See Attachment)