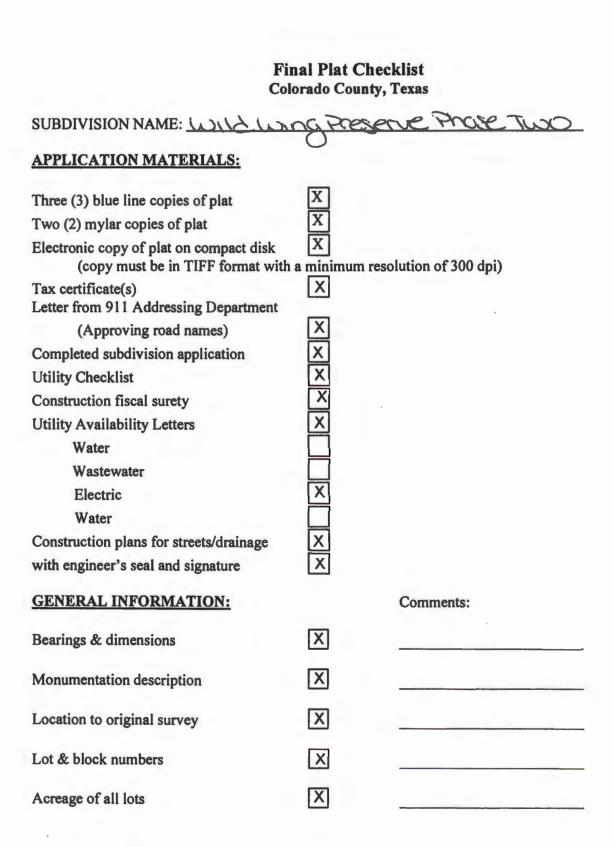

### SUBDIVISION APPLICATION

for Colorado County, Texas

This form must be filled out in its entirety and submitted along with all documents required by the Colorado County Subdivision and Development Rules.

PROPOSED NAME OF SUBDIVISION: WILD WING PRESERVE PHASE TWO

PRECINCT IN WHICH THE SUBDIVISION LIES: PRECINCT ONE PRECINCT COMMISIONER: DOUG WESSELS

NAME OF PROPERTY OWNER: LSLP COLORADO CO., LLC Address: P.O. BOX 1987 MARBLE FALLS, TX. 78654 Telephone No: 877-888-1415

NAME OF APPLICANT: CHAD MAY Company: LONE STAR LAND PARTNERS Address: 705 N HWY 281 SUITE 202 MARBLE FALLS, TX. 78654 Telephone No: 281-381-8541

DATE PLAT FILED:\_\_

 TOTAL ACREAGE OF DEVELOPMENT:
 830.899

 INTENDED USE OF LOTS:
 Commercial/Industrial:

 Residential:
 X
 Commercial/Industrial:

 TOTAL NUMBER OF LOTS:
 141 RESDENTIAL LOTS
 1 COMMON AREA LOT

FRONTAGE ON EXISTING ROAD: COUNTY ROAD: STATE ROAD: OTHER ROAD: PINTAIL LANE

IS THERE FLOODPLAIN WITHIN SUBDIVISION BOUNDARY? YES: X NO: NO:

SCHOOL DISTRICT(S): COLUMBUS ISD

NEW ROADS IN DEVELOPMENT: PUBLIC ROADS:

PRIVATE ROADS: TEAL LANE, WIGEON LANE, SPECKLE BELLY LANE AND CANVAS BACK LANE

SOURCE OF WATER: PRIVATE WELLS (PUBLIC WATER SUPPLY, RAINWATER CATCHMENT, PRIVATE WELL, SHARED WELL)

ANTICIPATED WASTEWATER SYSTEM: CONVENTIONAL SEPTIC SYSTEMS (CONVENTIONAL SEPTIC SYSTEM, CLASS I PERMITTED SYSTEM, COLLECTIVE SANITARY SEWER)

FINAL PLAT WITH STREETS OR DRAINAGE IMPROVEMENTS ONLY FISCAL SECURITY TYPE: BOND FISCAL SECURITY EXPIRATION DATE (if applicable): 5-12-26

Note: See County Clerk for a list of County Officials (Judge, Commissioners and their addresses)